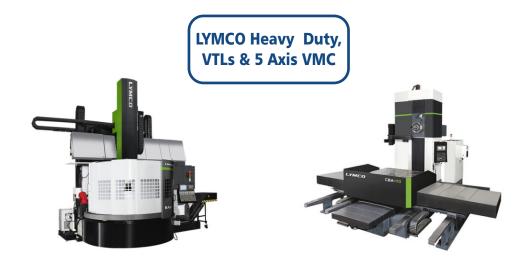

### **TAIWAN**

Gang Type CNC Turning Center / CNC Turning Center / Mill Turn Center / Integrated CNC Turing Center / Vertical Turning Center / Tapping Center / Vertical Machining Center / Column type Machining Center.

### **TAIWAN**

Linear Way CNC Lathe / Box Way CNC Lathe / Multi-functional CNC Lathe / Aluminium Wheel CNC Lathe / Heavy Duty CNC Lathe

### **SOUTH KOREA**

Gang Type CNC Turning Center / CNC Turning Center / Mill Turn Center / Integrated CNC Turing Center / Vertical Turning Center / Tapping Center / Vertical Machining Center / Column type Machining Center.