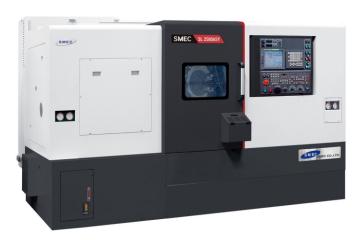

### **TAIWAN**

Linear Way CNC Lathe / Box Way CNC Lathe / Multi-functional CNC Lathe / Aluminium Wheel CNC Lathe / Heavy Duty CNC Lathe

### **SOUTH KOREA**

Gang Type CNC Turning Center / CNC Turning Center / Mill Turn Center / Integrated CNC Turing Center / Vertical Turning Center / Tapping Center / Vertical Machining Center / Column type Machining Center.