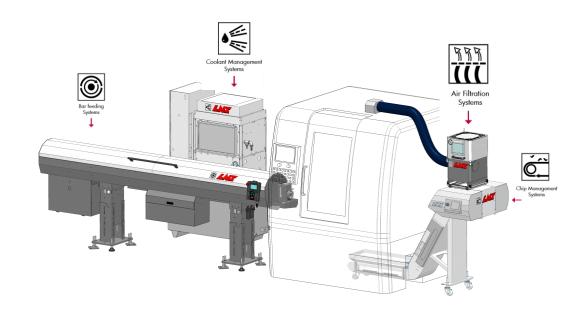

### LNS ASIA (MALAYSIA) SDN BHD

No.133, Lane 418, Sec 3, Xinan Rd., Wuri District, Taichung City 414022 Taiwan

AUTOMATIC MAGAZINE BAR FEEDER FOR FIXED & SLIDING HEADSTOCK MACHINES WITH BAR DIAMETER CAPACITY FROM .8 TO 80mm

### **Product Details:**

- \* Bar Feeders
- \* Chip Conveyors
- \* Coolant Systems
- \* Air Filtration System