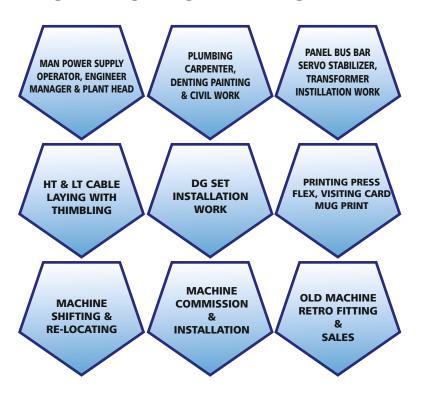

BEST-1:**

- Higher capacity than Best-Mini.
- Modularization design which is easy to install and replace for each part.
- Ozone system to kill bacteria so the coolant will not become stale agai
- Control panel for intelligent setting and automatic operation
- Is able to add pH device to attract high end users
- Fine outer design

### ADVANTAGES OF FOODIE:

- Air driven only
- No filter bags required for repeating replacement
- Portable, one for all
- Equipped with air gun, easy maintenance





### 100% Visible And Clear To View







### **SOUTH KOREA**

Gang Type CNC Turning Center / CNC Turning Center / Mill Turn Center / Integrated CNC Turing Center / Vertical Turning Center / Tapping Center / Vertical Machining Center / Column type Machining Center.





### **SERVICE ACTIVITIES**



# Responsible Engineering

## **ACCESSORIES**





### **VITO AG**

Eltastr.6, 78532 Tuttlingen

T: +49 (0) 7461 / 1508050 | F: +49 (0) 7461 / 1508051

info@vitofi lter.com | www.vitofi lter.com





configurable

suitable for any basin

available with continuous motor

automatic pulse filtration

### **VITO 90**

**Filtration of high** volumes of cutting **lubricants** 

### Your benefits with the VITO

- Cleans and ventilates coolant lubrication
  - Decrease of forming bacteria & fungus Reduces CO<sub>2</sub> emissions
- Extended service life and decreased tool ware
  - · Compact portable design highly effi cient
    - Reduced maintenance cost









# MadhyamSales

LED Light | Cable | Oils | Machine Tools & Equipments Services

Address: 98, Charmarla, Near Tikona Park, Sector-11,

G