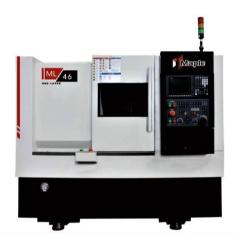

### **TAIWAN**

Gang Type CNC Turning Center / CNC Turning Center / Mill Turn Center / Integrated CNC Turing Center / Vertical Turning Center / Tapping Center / Vertical Machining Center / Column type Machining Center.

### **TAIWAN**

Linear Way CNC Lathe / Box Way CNC Lathe / Multi-functional CNC Lathe / Aluminium Wheel CNC Lathe / Heavy Duty CNC Lathe