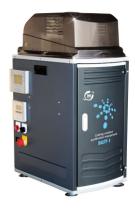

# Coolant Purification Equipment M/s HC FENG CO., LTD.

Make Taiwan

**Best-1 videos :** https://youtu.be/lllgGWf1zfY **Foodie videos :** https://youtu.be/1CbD6KskGSw

### **USAGE:**

Best-1 remove tramp oil and filter small impurities. Foodie filters chips, sludge and swarf.

### **ADVANTAGES OF BEST-1:**

- Higher capacity than Best-Mini.
- Modularization design which is easy to install and replace for each part.
- Ozone system to kill bacteria so the coolant will not become stale agai
- Control panel for intelligent setting and automatic operation
- Is able to add pH device to attract high end users
- Fine outer design